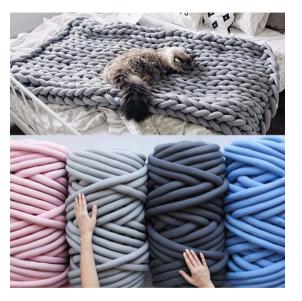

#### **Knitted Weighted Blanket**



Fabric: Polyester, Cotton, Knitted Cotton.

**Filling:** Polyester Cloth, Cotton Cloth, Cotton Yarn.







#### **Regular size and weight**

| 50*50cm                  | 730g               |
|--------------------------|--------------------|
| 60*60cm                  | 700g               |
| 60*80cm                  | 900g               |
| 80*80cm                  | 1300g              |
| 80*100cm                 | 1600g              |
| 100*100cm                | 1800g              |
| 100*120cm                | 2400g              |
| 100*150cm                | <mark>3400g</mark> |
| 100*200cm                | 3900g              |
| 120*150cm                | 3700g              |
| 120*180cm                | 3200g              |
| 13 <mark>0</mark> *160cm | 4300g              |
| 130*170cm                | 3700g              |
| 150*180cm                | 5100g              |
| 150*200cm