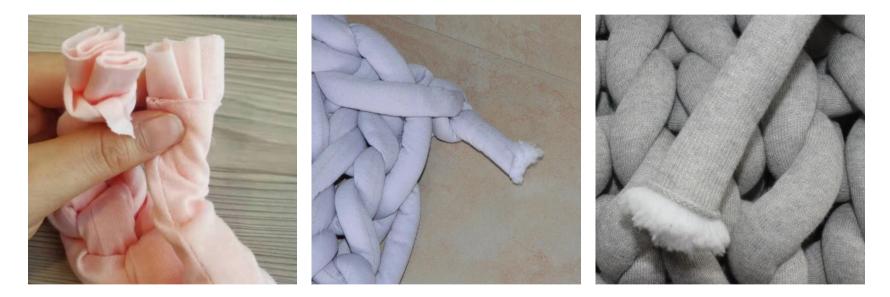

# Knitted Weighted Blanket Different Processes

Fabric: Polyester cloth/cotton cloth Filling: Polyester cloth/cotton cloth Fabric: Polyester cloth/cotton cloth Filling: Polyester yarn/cotton yarn Fabric: Knitted polyester / knitted cotton Filling: Polyester yarn/cotton yarn