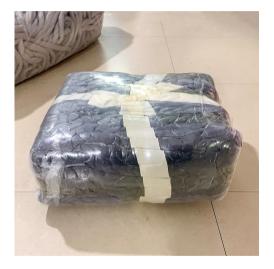

| <mark>3400g</mark> |
| 100*200cm                | 3900g              |
| 120*150cm                | 3700g              |
| 120*180cm                | 3200g              |
| 13 <mark>0</mark> *160cm | 4300g              |
| 130*170cm                | 3700g              |
| 150*180cm                | 5100g              |
| 150*200cm                | 5800g              |
| 200*200cm                | 7700g              |

Custom size and weight

### **Regular color**



# Knitted Weighted Blanket Different Processes



Fabric: Polyester cloth/cotton cloth Filling: Polyester cloth/cotton cloth Fabric: Polyester cloth/cotton cloth Filling: Polyester yarn/cotton yarn Fabric: Knitted polyester / knitted cotton Filling: Polyester yarn/cotton yarn

## **Knitted Weighted Blanket Packing**







#### Vacuum PE packaging

## PVC packaging

#### Non-woven packaging

## **Custom Brand**



#### Weighted Blanket Inspection Content



Inspection size



Inspection weight



Inspection color



Inspection threads



Inspection zipper



Inspection smells



Inspection LOGO label



Needle detector machine