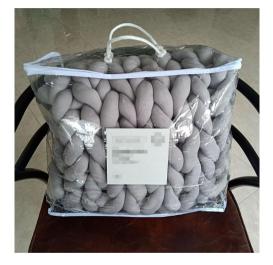

| <mark>3400g</mark> |
| 100*200cm                | 3900g              |
| 120*150cm                | 3700g              |
| 120*180cm                | 3200g              |
| 13 <mark>0</mark> *160cm | 4300g              |
| 130*170cm                | 3700g              |
| 150*180cm                | 5100g              |
| 150*200cm                | 5800g              |
| 200*200cm                | 7700g              |

Custom size and weight

### **Regular color**



# Knitted Weighted Blanket Different Processes



Fabric: Polyester cloth/cotton cloth Filling: Polyester cloth/cotton cloth Fabric: Polyester cloth/cotton cloth Filling: Polyester yarn/cotton yarn Fabric: Knitted polyester / knitted cotton Filling: Polyester yarn/cotton yarn

## **Knitted Weighted Blanket Packing**







#### Vacuum PE packaging

## PVC packaging

#### Non-woven packaging

## **Custom Brand**



#### Weighted Blanket Inspection Content



Inspection size



Inspection weight



Inspection color



Inspection threads



Inspection zipper



Inspection smells



Inspection LOGO label



Needle detector machine