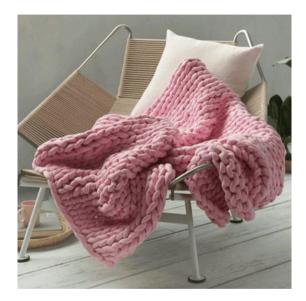

# Knitted Weighted Blanket Different Processes

Fabric: Polyester cloth/cotton cloth Filling: Polyester cloth/cotton cloth Fabric: Polyester cloth/cotton cloth Filling: Polyester yarn/cotton yarn Fabric: Knitted polyester / knitted cotton Filling: Polyester yarn/cotton yarn