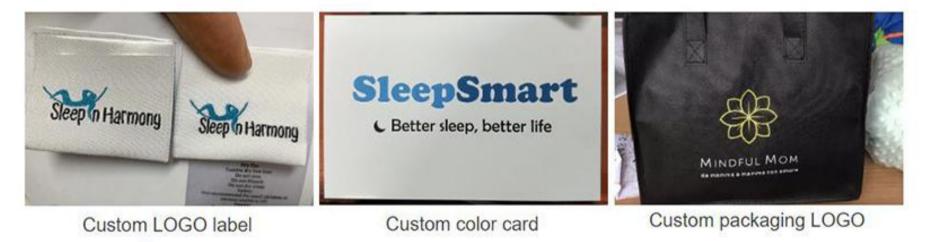

| 3700g              |
| 120*180cm                | 3200g              |
| 13 <mark>0</mark> *160cm | 4300g              |
| 130*170cm                | 3700g              |
| 150*180cm                | 5100g              |
| 150*200cm                | 5800g              |
| 200*200cm                | 7700g              |

Custom size and weight

### **Regular color**



# Knitted Weighted Blanket Different Processes



Fabric: Polyester cloth/cotton cloth Filling: Polyester cloth/cotton cloth Fabric: Polyester cloth/cotton cloth Filling: Polyester yarn/cotton yarn Fabric: Knitted polyester / knitted cotton Filling: Polyester yarn/cotton yarn

## **Knitted Weighted Blanket Packing**







#### Vacuum PE packaging

## PVC packaging

#### Non-woven packaging

## **Custom Brand**



#### Weighted Blanket Inspection Content



Inspection size



Inspection weight



Inspection color



Inspection threads



Inspection zipper



Inspection smells



Inspection LOGO label



Needle detector machine