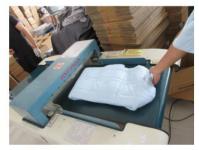

cm                | 5100g              |
| 150*200cm                | 5800g              |
| 200*200cm                | 7700g              |

Custom size and weight

### **Regular color**



# Knitted Weighted Blanket Different Processes



Fabric: Polyester cloth/cotton cloth Filling: Polyester cloth/cotton cloth Fabric: Polyester cloth/cotton cloth Filling: Polyester yarn/cotton yarn Fabric: Knitted polyester / knitted cotton Filling: Polyester yarn/cotton yarn

## **Knitted Weighted Blanket Packing**







#### Vacuum PE packaging

## PVC packaging

#### Non-woven packaging

## **Custom Brand**



#### Weighted Blanket Inspection Content



Inspection size



Inspection weight



Inspection color



Inspection threads



Inspection zipper



Inspection smells



Inspection LOGO label



Needle detector machine