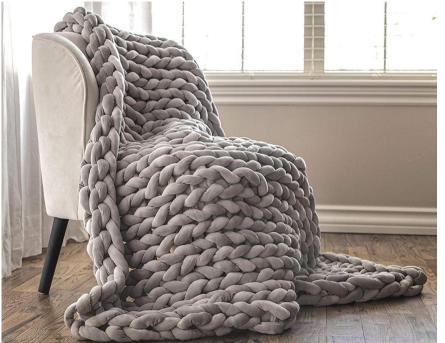

# Knitted Weighted Blanket Different Processes

Fabric: Polyester cloth/cotton cloth Filling: Polyester cloth/cotton cloth Fabric: Polyester cloth/cotton cloth Filling: Polyester yarn/cotton yarn Fabric: Knitted polyester / knitted cotton Filling: Polyester yarn/cotton yarn