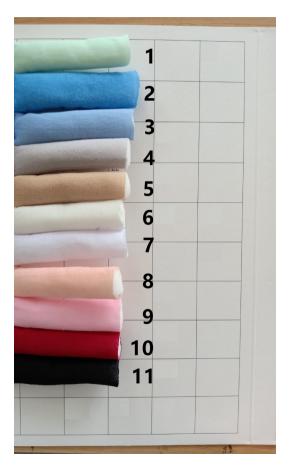

|
| 60*60cm                  | 700g               |
| 60*80cm                  | 900g               |
| 80*80cm                  | 1300g              |
| 80*100cm                 | 1600g              |
| 100*100cm                | 1800g              |
| 100*120cm                | 2400g              |
| 100*150cm                | <mark>3400g</mark> |
| 100*200cm                | 3900g              |
| 120*150cm                | 3700g              |
| 120*180cm                | 3200g              |
| 13 <mark>0</mark> *160cm | 4300g              |
| 130*170cm                | 3700g              |
| 150*180cm                | 5100g              |
| 150*200cm                | 5800g              |
| 200*200cm                | 7700g              |

Custom size and weight

### **Regular color**



# Knitted Weighted Blanket Different Processes



Fabric: Polyester cloth/cotton cloth Filling: Polyester cloth/cotton cloth Fabric: Polyester cloth/cotton cloth Filling: Polyester yarn/cotton yarn Fabric: Knitted polyester / knitted cotton Filling: Polyester yarn/cotton yarn

## **Knitted Weighted Blanket Packing**







#### Vacuum PE packaging

## PVC packaging

#### Non-woven packaging

## **Custom Brand**



#### Weighted Blanket Inspection Content



Inspection size



Inspection weight



Inspection color



Inspection threads



Inspection zipper



Inspection smells



Inspection LOGO label



Needle detector machine