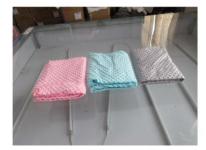

| 13 <mark>0</mark> *160cm | 4300g              |
| 130*170cm                | 3700g              |
| 150*180cm                | 5100g              |
| 150*200cm                | 5800g              |
| 200*200cm                | 7700g              |

Custom size and weight

### **Regular color**



# Knitted Weighted Blanket Different Processes



Fabric: Polyester cloth/cotton cloth Filling: Polyester cloth/cotton cloth Fabric: Polyester cloth/cotton cloth Filling: Polyester yarn/cotton yarn Fabric: Knitted polyester / knitted cotton Filling: Polyester yarn/cotton yarn

## **Knitted Weighted Blanket Packing**







#### Vacuum PE packaging

## PVC packaging

#### Non-woven packaging

## **Custom Brand**



#### Weighted Blanket Inspection Content



Inspection size



Inspection weight



Inspection color



Inspection threads



Inspection zipper



Inspection smells



Inspection LOGO label



Needle detector machine